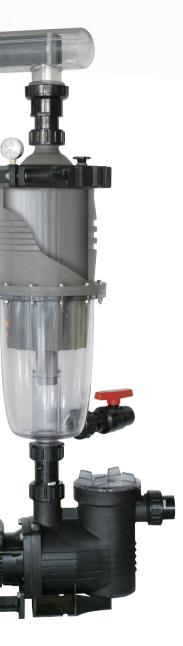

### Ultra compact filtration

MultiCyclone Plus's streamlined design means the entire filtration system can be installed vertically, reducing the footprint of the equipment pad. Additionally, minimal pipework reduces filtration system's overall head loss. Alternatively the MultiCyclone Plus can be installed next to the pump by using the optional base