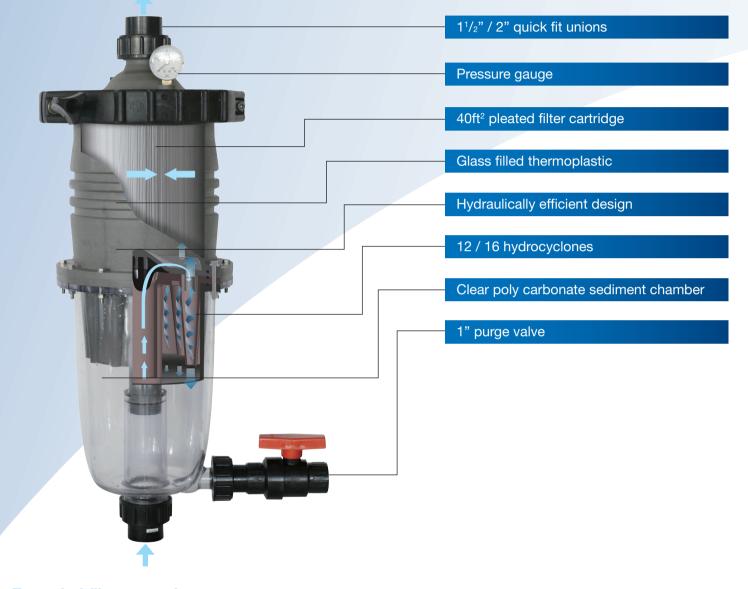

# A revolution in pool filtration

MultiCyclone Plus combines centrifugal and cartridge filtration into one streamlined housing, creating an ultra compact filtration system.

- Dual stage filtration
- Minimal maintenance
- Save water and energy
- 40 ft<sup>2</sup> pleated filter cartridge

#### **Dual stage filtration**

Incoming water tangentially enters its multiple hydro cyclones, generating a strong centrifugal effect. Approximately 80% of the incoming dirt load is spiralled down to its clear sediment chamber. The outgoing water is finally polished via its inbuilt cartridge filter, producing crystal clear water.

#### Simple maintenance

MultiCyclone Plus's sediment chamber is easily cleaned by opening its purge valve. Only 15 litres of water is discharged.

### Ultra compact filtration

MultiCyclone Plus's streamlined design means the entire filtration system can be installed vertically, reducing the footprint of the equipment pad. Additionally, minimal pipework reduces filtration system's overall head loss. Alternatively the MultiCyclone Plus can be installed next to the pump by using the optional base

## Extended filter capacity

The MultiCyclone Plus's centrifugal section filter pre-filters up to 80% of the incoming dirt load before it reaches the filter cartridge, magnifying the capacity of its 40 ft<sup>2</sup> filter cartridge by up to 5 times. MultiCyclone Plus has a filtration capacity equivalent to a 200 ft<sup>2</sup> cartridge filter or a 24" (600mm) sand filter.