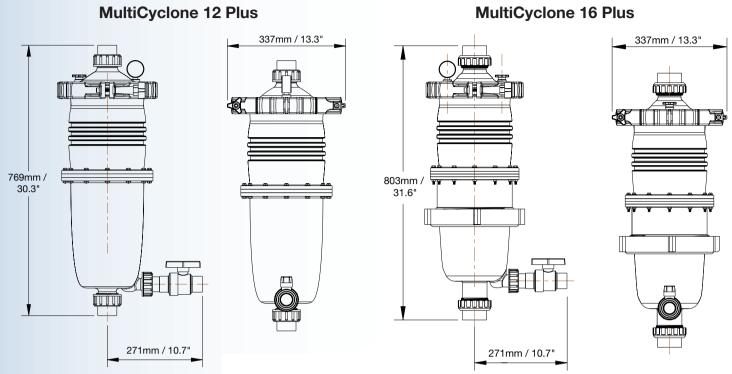

## **Dimensions**

Warranty MultiCyclone Plus is covered by a 2 year warranty and 1 year warranty on labour. Commercial installations are covered by a 1 year warranty.

#### **Specifications**

|                     | Connection Ports                      | Max.Flow Rate | 3.7m <sup>2</sup> / 40 ft <sup>2</sup> | Max.Pool Size    |
|---------------------|---------------------------------------|---------------|----------------------------------------|------------------|
| MultiCyclone12 Plus | 40mm / 50mm (EU) / 1 <sup>1</sup> /2" | 9m³ / h       | 3.7m <sup>2</sup> / 40 ft <sup>2</sup> | 55m <sup>3</sup> |
| MultiCyclone16 Plus | 50mm / 63mm (EU) / 2"                 | 13.5m³ / h    | 3.7m <sup>2</sup> / 40 ft <sup>2</sup> | 80m <sup>3</sup> |