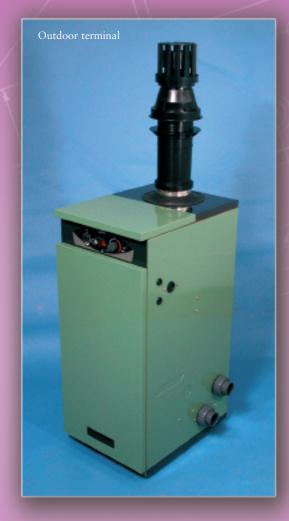

#### Installation

Practicality and flexibility are important features of any pool heater and the Genie offers both in abundance. Every heater is factory set to run on Natural Gas and the simple insertion of a special washer during installation converts to Propane Gas in minutes. All units can be installed either indoors or outdoors and a variety of flue options will cover almost any installation situation.

The plastic push fit horizontal and vertical flue systems will work on runs of up to 20 metres equivalent (e.g.  $1 \ge 90^{\circ}$  elbow = 1.5metes) and are simple to fit.

With pool water, electrical and gas connections on both the left and right hand side and even being suitable for wall mounting, the Genie is the most flexible pool heater available.