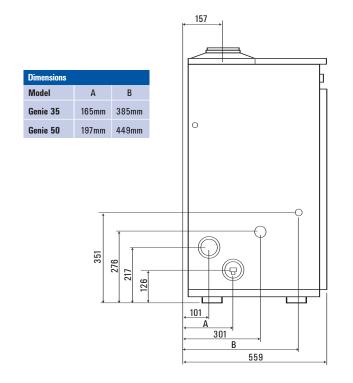

ssor Control System constantly monitors pressure, flow, temperature and safety to ensure accurate pool temperature is maintained.

The electronic diagnostics eliminate unnecessary service calls and can direct the technician to specific systems during servicing.



#### Reliability

Reliability is assured by the use of quality materials both inside and out. The heat engine produced in stainless steel is designed to last and the Genie casing is polyester coated to withstand the potentially harsh environments that it will be operating in.

The electrical and mechanical components are all proven and sourced from such industry leaders as Honeywell. Customers can rest assured that the Genie Condensing Gas Pool Heater will provide years of trouble-free, efficient heating.









## DIMENSIONS