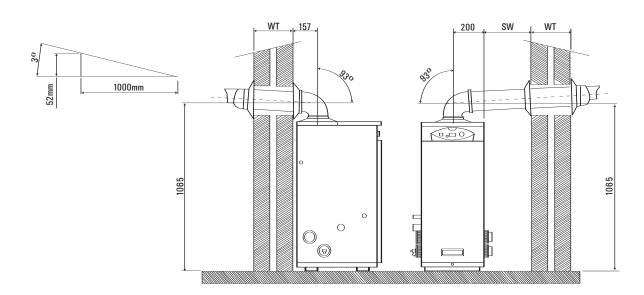

Control System constantly monitors pressure, flow, temperature and safety to ensure accurate pool temperature is maintained.

The electronic diagnostics eliminate unnecessary service calls and can direct the technician to specific systems during servicing.



#### Reliability

Reliability is assured by the use of quality materials both inside and out. The heat engine produced in stainless steel is designed to last and the Genie casing is polyester coated to withstand the potentially harsh environments that it will be operating in.

The electrical and mechanical components are all proven and sourced from such industry leaders as Honeywell. Customers can rest assured that the Genie Condensing Gas Pool Heater will provide years of trouble-free, efficient heating.









## DIMENSIONS