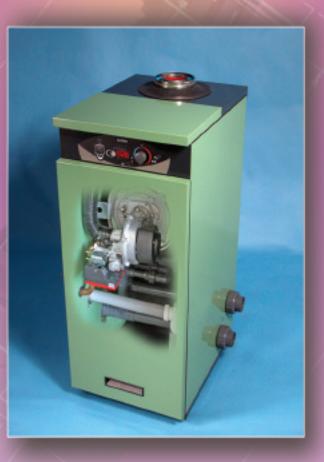

#### Efficiency

At the heart of every Genie lives a super quiet state-of-the-art stainless steel heat engine. Using a fully modulating fan and gas valve, we guarantee a precise and clean burn every time with a perfect air/fuel mixture. Condensing technology allows the Genie to perform at 97% efficiency ensuring that the heat goes into your pool water, not into the air.

#### Reliability

Reliability is assured by the use of quality materials both inside and out. The heat engine produced in stainless steel is designed to last and the Genie casing is polyester coated to withstand the potentially harsh environments that it will be operating in.