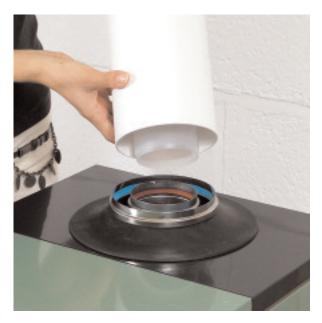

The plastic push fit horizontal and vertical flue systems will work on runs of up to 20 metres equivalent (e.g.  $1 \ge 90^{\circ}$  elbow = 1.5metes) and are simple to fit.

With pool water, electrical and gas connections on both the left and right hand side and even being suitable for wall mounting, the Genie is the most flexible pool heater available.