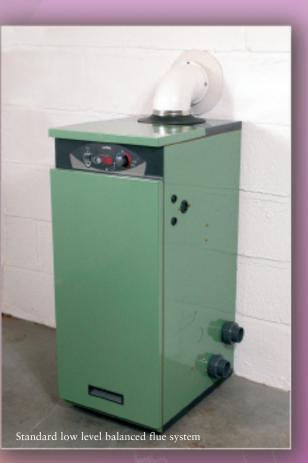

#### Installation

Practicality and flexibility are important features of any pool heater and the Genie offers both in abundance. Every heater is factory set to run on Natural Gas and the simple insertion of a special washer during installation converts to Propane Gas in minutes. All units can be installed either indoors or outdoors and a variety of flue options will cover almost any installation situation.

The plastic push fit horizontal and vertical flue systems will work on runs of up to 20 metres equivalent (e.g.  $1 \ge 90^{\circ}$  elbow = 1.5metes) and are simple to fit.

With pool water, electrical and gas connections on both the left and right hand side and even being suitable for wall mounting, the Genie is the most flexible pool heater available.