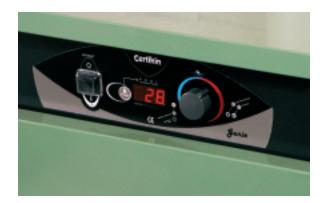

#### **User Friendly Operation**

Simple operation via the lockable temperature control dial and large clear digital display means the customer is in full control of the pool water temperature. The Microprocessor Control System constantly monitors pressure, flow, temperature and safety to ensure accurate pool temperature is maintained.