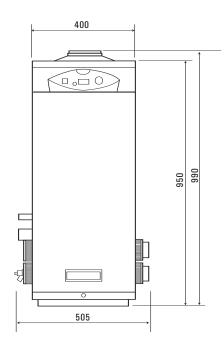

or Control System constantly monitors pressure, flow, temperature and safety to ensure accurate pool temperature is maintained.

The electronic diagnostics eliminate unnecessary service calls and can direct the technician to specific systems during servicing.



#### Reliability

Reliability is assured by the use of quality materials both inside and out. The heat engine produced in stainless steel is designed to last and the Genie casing is polyester coated to withstand the potentially harsh environments that it will be operating in.

The electrical and mechanical components are all proven and sourced from such industry leaders as Honeywell. Customers can rest assured that the Genie Condensing Gas Pool Heater will provide years of trouble-free, efficient heating.









## DIMENSIONS