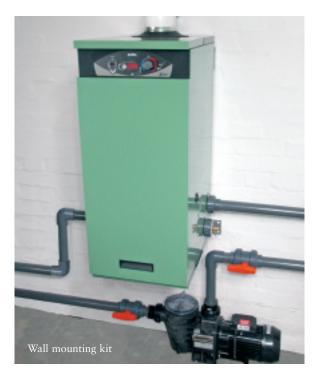

The plastic push fit horizontal and vertical flue systems will work on runs of up to 20 metres equivalent (e.g.  $1 \ge 90^{\circ}$  elbow = 1.5metes) and are simple to fit.

With pool water, electrical and gas connections on both the left and right hand side and even being suitable for wall mounting, the Genie is the most flexible pool heater available.