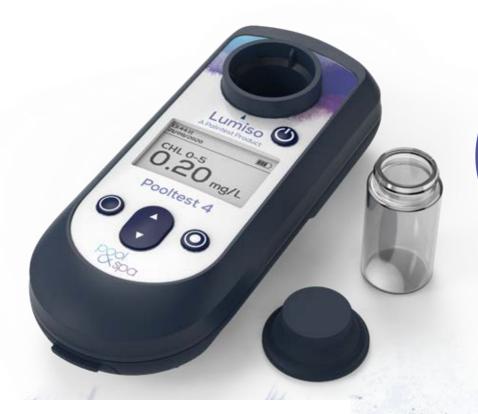

## Pooltest 4 Lumiso Photometer

Your ideal photometer for effective management of spas and indoor pools. Perform rapid and reliable testing of the following test parameters:

Bromine 0 - 10 mg/L

Chlorine 0 - 5 mg/L

## What's new with Lumiso?

Introducing Palintest's brand new Lumiso photometers. Lightweight and handheld, our new photometers are designed for complete portability to perform reliable testing, anywhere.

USB connectivity

Connect your device to a PC to manage your data. Instruments can also be updated remotely without having to send them back to Palintest HQ.

Larger display screen

The larger screen increases the display information and makes navigating through the instrument easier.

Visual icons

On screen visual icons, are language free and will guide the user through the test.

Dual chlorine test ranges With dual chlorine ranges, Lumiso offers increased flexibility to allow for chlorine testing without the need for dilution.

With both 0 - 5 mg/L and 0 - 10 mg/L available there will be no need to dilute your sample if it reads above the 5 mg/L range.

New shape and size

Ergonomic body shape curved to fit comfortably in the hand when reading the screen or operating the soft touch buttons.

Anti-slide base prevents the photometer from moving when operating on a surface.

Reusable waterproof reagent box

Improved design to remove the need for cardboard reagent boxes which are prone to water damage. The reusable box can fit multiple reagent types for robust and flexible storage of your reagents.