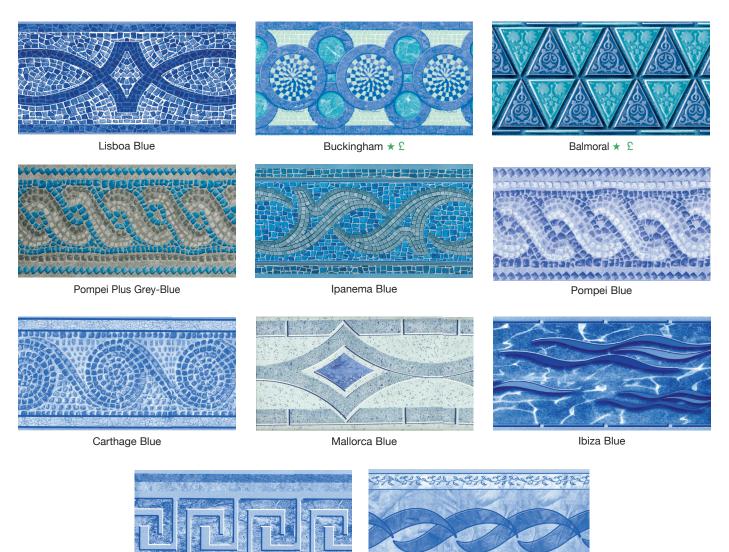

## **Liner Tilebands**

Mykonos Blue

Olympia Blue

Seg. Ser?

★ Only available while stocks last ★★ Also available in 0.5mm (20thou) £ Special price available

| Description           |                       | Mix & Match |              | Thickness          |                     |
|-----------------------|-----------------------|-------------|--------------|--------------------|---------------------|
|                       |                       | Tileband    | Wall / Floor | 0.5mm<br>(20 thou) | 0.75mm<br>(30 thou) |
| Plain Material        | Sand                  |             | 1            |                    | 1                   |
|                       | White                 |             | 1            |                    | 1                   |
|                       | Green                 |             | 1            |                    | 1                   |
|                       | Grey                  |             | 1            |                    | 1                   |
|                       | Light Blue            |             | 1            |                    | 1                   |
|                       | Adriatic Blue         |             | 1            | 1                  | 1                   |
|                       |                       |             |              |                    |                     |
| Patterns Liners       | Persia Blue           | 1           | 1            |                    | 1                   |
|                       | Persia Grey           | 1           | 1            |                    | 1                   |
|                       | Persia Grey-Black     | 1           | 1            |                    | 1                   |
|                       | Persia Sand           | 1           | 1            |                    | 1                   |
|                       | Byzance               | ✓           | 1            |                    | 1                   |
|                       | Bysantin Blue         |             | 1            |                    | 1                   |
|                       | Gemstone Light Blue   |             | 1            |                    | 1                   |
|                       | Jellystone            |             | 1            |                    | 1                   |
|                       | Classic Marble        |             | 1            |                    | 1                   |
|                       | Mosaic Tile (20 thou) | ✓           | 1            | 1                  |                     |
|                       | Mosaic Tile (30 thou) | 1           | 1            |                    | 1                   |
|                       | NEW Diffusion         |             | 1            |                    | 1                   |
|                       | NEW Terrazzo          |             | 1            |                    | 1                   |
|                       | NEW Fine Lapis        |             | 1            |                    | 1                   |
| Liner Tilebands Range |                       |             |              |                    |                     |
|                       | Lisboa Blue           | 1           |              |                    | 1                   |
|                       | Buckingham            | 1           |              |                    | 1                   |
|                       | Balmoral              | 1           |              |                    | 1                   |
|                       | Pompei Plus Blue/Grey | 1           |              |                    | 1                   |
|                       | Pompei Blue           | 1           |              |                    | 1                   |
|                       | Carthage Blue         | 1           |              |                    | 1                   |
|                       | Ipanema Blue          | 1           |              |                    | 1                   |
|                       | Mallorca Blue         | 1           |              |                    | 1                   |
|                       | Mykonos Blue          | 1           |              |                    | 1                   |
|                       | Ibiza Blue            | 1           |              |                    | 1                   |