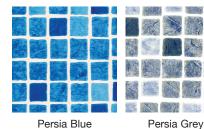

## **Patterned Liner Materials**

Persia Grey-Black

Persia Sand

Byzance

Jellystone ★

Classic Marble

Mosaic Tile (20 Thou) \*

Mosaic Tile (30 Thou)

| Description           |                       | Mix & Match |              | Thickness          |                     |
|-----------------------|-----------------------|-------------|--------------|--------------------|---------------------|
|                       |                       | Tileband    | Wall / Floor | 0.5mm<br>(20 thou) | 0.75mm<br>(30 thou) |
| Plain Material        | Sand                  |             | 1            |                    | 1                   |
|                       | White                 |             | 1            |                    | 1                   |
|                       | Green                 |             | 1            |                    | 1                   |
|                       | Grey                  |             | 1            |                    | 1                   |
|                       | Light Blue            |             | 1            |                    | 1                   |
|                       | Adriatic Blue         |             | 1            | 1                  | 1                   |
|                       |                       |             |              |                    |                     |
| Patterns Liners       | Persia Blue           | 1           | 1            |                    | 1                   |
|                       | Persia Grey           | 1           | 1            |                    | 1                   |
|                       | Persia Grey-Black     | 1           | 1            |                    | 1                   |
|                       | Persia Sand           | 1           | 1            |                    | 1                   |
|                       | Byzance               | ✓           | 1            |                    | 1                   |
|                       | Bysantin Blue         |             | 1            |                    | 1                   |
|                       | Gemstone Light Blue   |             | 1            |                    | 1                   |
|                       | Jellystone            |             | 1            |                    | 1                   |
|                       | Classic Marble        |             | 1            |                    | 1                   |
|                       | Mosaic Tile (20 thou) | ✓           | 1            | 1                  |                     |
|                       | Mosaic Tile (30 thou) | 1           | 1            |                    | 1                   |
|                       | NEW Diffusion         |             | 1            |                    | 1                   |
|                       | NEW Terrazzo          |             | 1            |                    | 1                   |
|                       | NEW Fine Lapis        |             | 1            |                    | 1                   |
| Liner Tilebands Range |                       |             |              |                    |                     |
|                       | Lisboa Blue           | 1           |              |                    | 1                   |
|                       | Buckingham            | 1           |              |                    | 1                   |
|                       | Balmoral              | 1           |              |                    | 1                   |
|                       | Pompei Plus Blue/Grey | 1           |              |                    | 1                   |
|                       | Pompei Blue           | 1           |              |                    | 1                   |
|                       | Carthage Blue         | 1           |              |                    | 1                   |
|                       | Ipanema Blue          | 1           |              |                    | 1                   |
|                       | Mallorca Blue         | 1           |              |                    | 1                   |
|                       | Mykonos Blue          | 1           |              |                    | 1                   |
|                       | Ibiza Blue            | 1           |              |                    | 1                   |