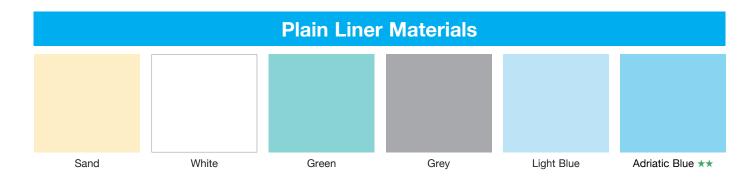

| Description           |                       | Mix & Match |              | Thickness          |                     |
|-----------------------|-----------------------|-------------|--------------|--------------------|---------------------|
|                       |                       | Tileband    | Wall / Floor | 0.5mm<br>(20 thou) | 0.75mm<br>(30 thou) |
| Plain Material        | Sand                  |             | 1            |                    | 1                   |
|                       | White                 |             | 1            |                    | 1                   |
|                       | Green                 |             | 1            |                    | 1                   |
|                       | Grey                  |             | 1            |                    | 1                   |
|                       | Light Blue            |             | 1            |                    | 1                   |
|                       | Adriatic Blue         |             | 1            | 1                  | 1                   |
|                       |                       |             |              |                    |                     |
| Patterns Liners       | Persia Blue           | 1           | 1            |                    | 1                   |
|                       | Persia Grey           | 1           | 1            |                    | 1                   |
|                       | Persia Grey-Black     | 1           | 1            |                    | 1                   |
|                       | Persia Sand           | 1           | 1            |                    | 1                   |
|                       | Byzance               | ✓           | 1            |                    | 1                   |
|                       | Bysantin Blue         |             | 1            |                    | 1                   |
|                       | Gemstone Light Blue   |             | 1            |                    | 1                   |
|                       | Jellystone            |             | 1            |                    | 1                   |
|                       | Classic Marble        |             | 1            |                    | 1                   |
|                       | Mosaic Tile (20 thou) | ✓           | 1            | 1                  |                     |
|                       | Mosaic Tile (30 thou) | 1           | 1            |                    | 1                   |
|                       | NEW Diffusion         |             | 1            |                    | 1                   |
|                       | NEW Terrazzo          |             | 1            |                    | 1                   |
|                       | NEW Fine Lapis        |             | 1            |                    | 1                   |
| Liner Tilebands Range |                       |             |              |                    |                     |
|                       | Lisboa Blue           | 1           |              |                    | 1                   |
|                       | Buckingham            | 1           |              |                    | 1                   |
|                       | Balmoral              | 1           |              |                    | 1                   |
|                       | Pompei Plus Blue/Grey | 1           |              |                    | 1                   |
|                       | Pompei Blue           | 1           |              |                    | 1                   |
|                       | Carthage Blue         | 1           |              |                    | 1                   |
|                       | Ipanema Blue          | 1           |              |                    | 1                   |
|                       | Mallorca Blue         | 1           |              |                    | 1                   |
|                       | Mykonos Blue          | 1           |              |                    | 1                   |
|                       | Ibiza Blue            | 1           |              |                    | 1                   |