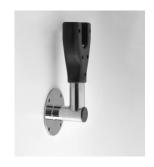

The following wall and floor mounts are also available on special request.

Floor / base mount

Wall mount (option 1)

Wall mount (option 2)

For pools less than 11' (3.35m) wide, the internal tubes can be easily reduced by cutting with a sharp hacksaw.