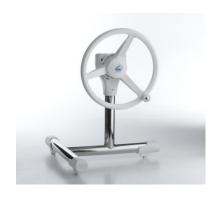

# Monaco Reels models & fixings

**Standard:**All features as described
Standard 3 spoke steering wheel

**Deluxe:**All features as described
Stylish, marine standard,
deluxe steering wheel

Premier:
All features as described
Stylish, marine standard,
deluxe steering wheel
Factory fitted SmartGear
(3 to 1 reduction gearbox)