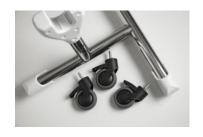

ost site conditions, deck anchors will not be necessary.



The special reinforced ends, or "feet", are adjustable for uneven paving and castors can be retro-fitted at any time.



# Monaco Reels models & fixings



**Standard:**All features as described
Standard 3 spoke steering wheel



**Deluxe:**All features as described
Stylish, marine standard,
deluxe steering wheel



Premier:
All features as described
Stylish, marine standard,
deluxe steering wheel
Factory fitted SmartGear
(3 to 1 reduction gearbox)

The following wall and floor mounts are also available on special request.



Floor / base mount



Wall mount (option 1)



Wall mount (option 2)

For pools less than 11' (3.35m) wide, the internal tubes can be easily reduced by cutting with a sharp hacksaw.

#### Monaco Accessories



Castor Pack (6)

Deck Anchors (2) not shown