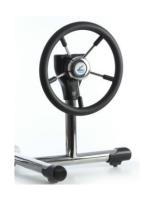

# Monaco Reels models & fixings

**Standard:**All features as described
Standard 3 spoke steering wheel

**Deluxe:**All features as described
Stylish, marine standard,
deluxe steering wheel

Premier:
All features as described
Stylish, marine standard,
deluxe steering wheel
Factory fitted SmartGear
(3 to 1 reduction gearbox)