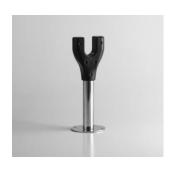

The following wall and floor mounts are also available on special request.

Floor / base mount

Wall mount (option 1)

Wall mount (option 2)

For pools less than 11' (3.35m) wide, the internal tubes can be easily reduced by cutting with a sharp hacksaw.