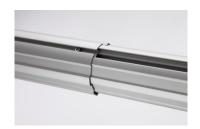

Anodised aluminium tube which has extra grooves for optimum strength. This tube will not sag under the weight of a solar cover and is so strong that it can also be used for a semi-commercial reel.

The clamping bar is extra long and round for added strength and both clamping bar and tube are easily adjusted, located and fixed into position by heavy duty allen key bolts.