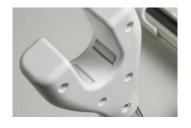

The unique design of the yoke with its integrated rollers, or "coaster bearings", makes the operation of the reel extremely easy.

The stands are made from 1¾" stainless steel for extra stability.

Because of the strength and stability of the reel, we believe that in most site conditions, deck anchors will not be necessary.