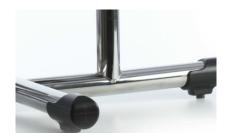

The unique design of the yoke with its integrated rollers, or "coaster bearings", makes the operation of the reel extremely easy.

The stands are made from 1¾" stainless steel for extra stability.

Because of the strength and stability of the reel, we believe that in most site conditions, deck anchors will not be necessary.

The special reinforced ends, or "feet", are adjustable for uneven paving and castors can be retro-fitted at any time.

#### Monaco Accessories

Castor Pack (6)

Deck Anchors (2) not shown