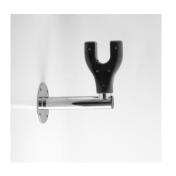

The following wall and floor mounts are also available on special request.

Floor / base mount

Wall mount (option 1)

Wall mount (option 2)

For pools less than 11' (3.35m) wide, the internal tubes can be easily reduced by cutting with a sharp hacksaw.