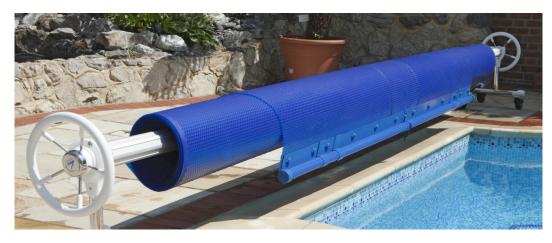

## Monaco Reels

### for domestic pools

#### ... the luxury domestic reel system at a realistic price!

Everything about this reel has been carefully thought out, designed, and manufactured to a high quality to make a reel that does the job it is supposed to – wind covers on and off a pool easily. The following features come as standard for all models of Monaco.

Anodised aluminium tube which has extra grooves for optimum strength. This tube will not sag under the weight of a solar cover and is so strong that it can also be used for a semi-commercial reel.

The clamping bar is extra long and round for added strength and both clamping bar and tube are easily adjusted, located and fixed into position by heavy duty allen key bolts.

The unique design of the yoke with its integrated rollers, or "coaster bearings", makes the operation of the reel extremely easy.

The stands are made from 1¾" stainless steel for extra stability.

Because of the strength and stability of the reel, we believe that in most site conditions, deck anchors will not be necessary.

The special reinforced ends, or "feet", are adjustable for uneven paving and castors can be retro-fitted at any time.