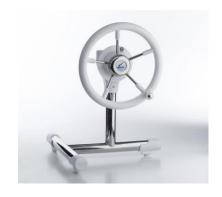

# Monaco Reels models & fixings

**Standard:**All features as described
Standard 3 spoke steering wheel

**Deluxe:**All features as described
Stylish, marine standard,
deluxe steering wheel

Premier:
All features as described
Stylish, marine standard,
deluxe steering wheel
Factory fitted SmartGear
(3 to 1 reduction gearbox)