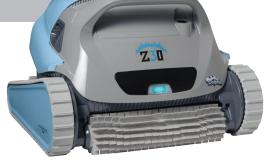

### Z3i

Advance to a new level of pool cleaning ease and freedom. Control your Dolphin from anywhere, anytime and rest assured your pool will be sparkling clear and clean, ready for fun whenever you are.

Multy-Layer Filter highly efficient clog-free filtration

MyDolphin™ Smartphone multi function app

Multi-Function Power Supply

Active brushing effective scrubbing and cleaning

PowerStream Mobility System enhanced navigation