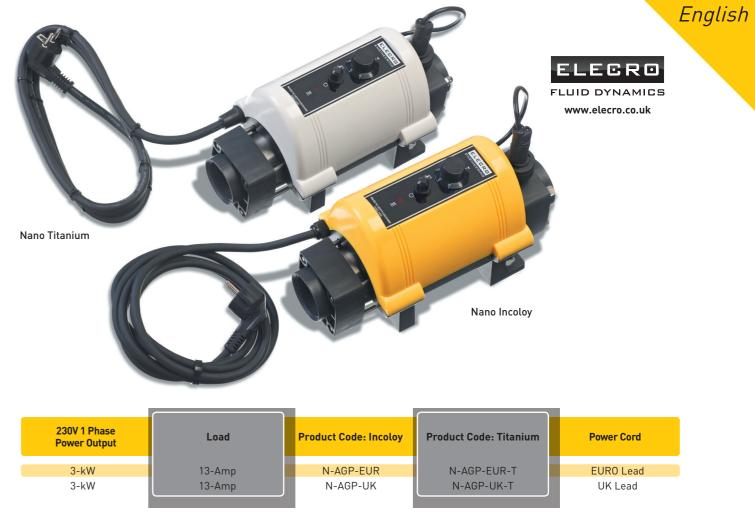

### Specification and Models Power supply:

| > | Power supply:           | 230V single phase                                                                                                                                                |
|---|-------------------------|------------------------------------------------------------------------------------------------------------------------------------------------------------------|
|   | Flow requirements:      | Minimum flow = 1m³/h<br>Maximum flow = 17m²/h                                                                                                                    |
|   | Heating elements:       | Incoloy 825 or Titanium                                                                                                                                          |
|   | Flow tubes:             | BS 316L Stainless Steel (EN 1.4432) or Titanium                                                                                                                  |
|   | Control thermostat:     | 0 > 40°C (1°C differential)                                                                                                                                      |
|   | Safety thermal cut out: | 55°C (manual reset0                                                                                                                                              |
|   | Flow switch:            | Gold tipped reed switch with titanium fulcrum pin                                                                                                                |
|   | Wiring:                 | High temperature, silicone sheathed,<br>multi-strand copper conductors                                                                                           |
|   | Seals:                  | Special formula high temperature polymer                                                                                                                         |
|   | Water connections:      | $1^{\prime}\!/_{2}$ " BSP female thread supplied with $1^{\prime}\!/_{2}$ " or $1^{\prime}\!/_{4}$ " hose tails for flexible $p$                                 |
|   | Working pressure:       | 4 bar maximum                                                                                                                                                    |
|   | Mounting:               | Floor or vertical wall mounting                                                                                                                                  |
|   | Standards compliance:   | European Electromagnetic Compatibility directive 89/336/EEC<br>and 93/068/EEC                                                                                    |
|   | Harmonised Standards:   | EN 55014 - EN55104, EN5501, EN5502, CEI 801-4,<br>CEI 801-2, CEI 801-3.<br>The European Low Voltage Directive 72/23/EEC<br>The Harmonised Standard EN 60335-2-35 |

| Incoloy | Product Code: Titanium | Power Cord |
|---------|------------------------|------------|
| UR      | N-AGP-EUR-T            | EURO Lead  |
| JK      | N-AGP-UK-T             | UK Lead    |

We are experts at what we do. Our experienced technical team are there to answer any queries and find the right products for you. Call us today.