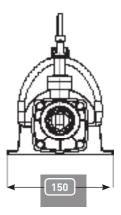

The heater can be vertically wall-mounted or stand on the floor with the control components on the top face casing. Screw fit adapters are supplied to allow connection to standard above ground pool flexible pipe work, while the water inlet and outlet fittings can be connected to either metric or imperial standard pipes.

Safety and equipment protection is provided by a flow switch that operates from as low as 1000 litres per hour. Over-heating protection is provided by a thermal cut-out with manual reset.