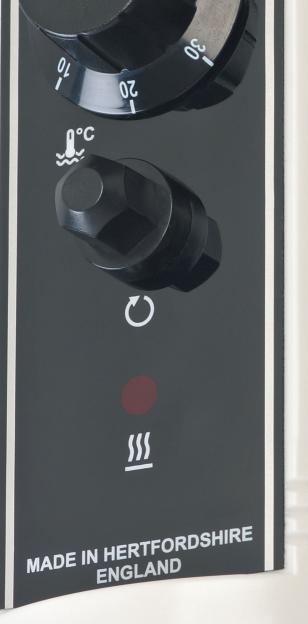

and durable.

Specifically designed to ensure maximum safety, reliability and efficiency, the Elecro Nano Splasher pool heater is user-friendly and offers 'plug & play' installation. The thermostat dial gives you control over the desired pool temperature, while the thermal safety cut-out avoids over-heating.

Safety and equipment protection is provided by a flow switch that operates from as low as 1000 litres per hour. Over-heating protection is provided by a thermal cut-out with manual reset.

### This easy to use and install Nano Splasher pool heater comes with a corrosion-resistant incoloy or titanium heating element, making it highly robust