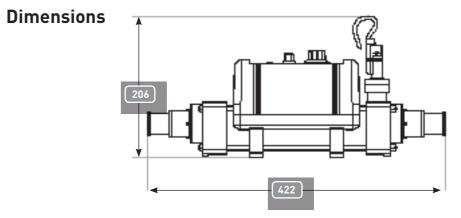

The heater can be vertically wall-mounted or stand on the floor with the control components on the top face casing. Screw fit adapters are supplied to allow connection to standard above ground pool flexible pipe work, while the water inlet and outlet fittings can be connected to either metric or imperial standard pipes.