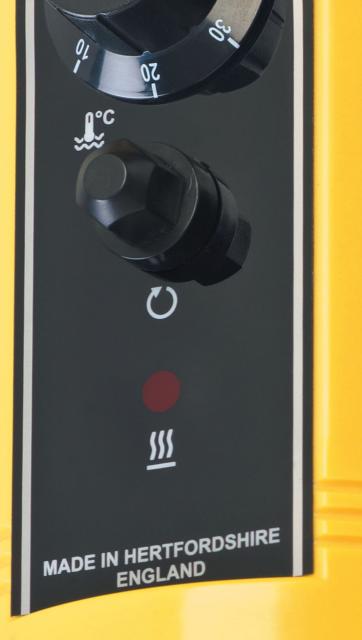

and durable.

Specifically designed to ensure maximum safety, reliability and efficiency, the Elecro Nano Splasher pool heater is user-friendly and offers 'plug & play' installation. The thermostat dial gives you control over the desired pool temperature, while the thermal safety cut-out avoids over-heating.

Safety and equipment protection is provided by a flow switch that operates from as low as 1000 litres per hour. Over-heating protection is provided by a thermal cut-out with manual reset.

### This easy to use and install Nano Splasher pool heater comes with a corrosion-resistant incoloy or titanium heating element, making it highly robust