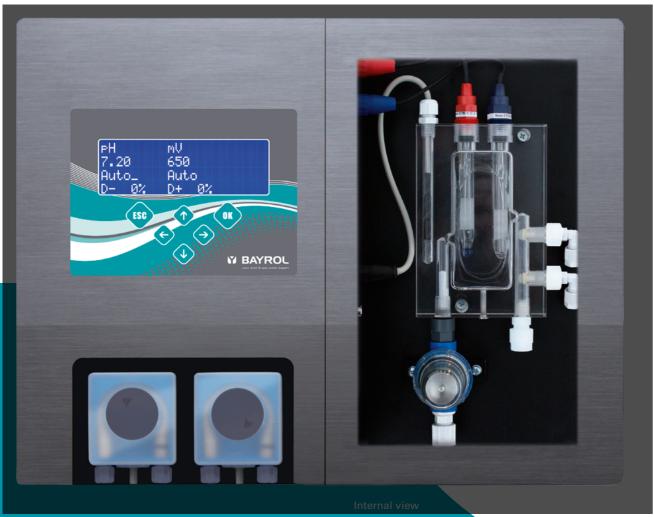

# Reliable technology with a new design. Made in Germany.

Crystal clear water with minimum effort – the Pool Relax demonstrates just how easy it is to achieve perfect water quality. The clearly structured menu and the large display provides simple and intuitive operation. The robust construction ensures reliable functionality. The Pool Relax sets new design standards: it is modern and elegant.

### Safe water treatment

The Pool Relax ensures reliable and precise control of the set values relevant for optimal water treatment. The alarm function of the Pool Relax is activated in the event of fluctuations relating to the set values, or empty product containers, with acoustic and visual signals on the device.

### Simple operation

Despite the various setting options, the Pool Relax is very easy to operate. All relevant functions are intuitive and can be set conveniently using the keyboard. The large four line display is clear and easy to read.

#### Optimised reliability

The use of high quality components combined with a sophisticated technical design ensures the Pool Relax carries out tasks reliably without disruption.