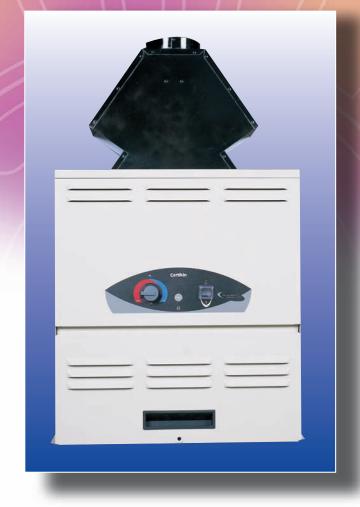

#### **EconTherm Heat Exchanger**

The heater is equipped with a unique all-copper finned tube heat exchanger, designed for efficient heat transfer. The header casting is made of cast iron, durable and corrosion resistant.

#### **UniTherm Flow System**

The heater is equipped with the advanced Unitherm Plus Full Flow system which controls both water temperature and flow rate inside the heater. However if required for use with pools a bypass should be used to control water flow.

### **Longer lasting tough exterior**

The exterior polyester coating is a non-polluting synthetic material that's applied electrostatically in powder form, then melted and fused into a smooth, hard coating in baking ovens. That means no cracking, scratching, peeling or fading. You can count on a long-lasting, lustrous protective finish that lasts years longer than ordinary painted or baked enamel finishes.

### Cost and energy efficient

The MB 055 heater from Certikin does not require heat sinks because the alumina silica combustion chamber does not retain heat when the heater shuts off. Energy smart Certikin heaters consistently achieve high efficiency ratings.