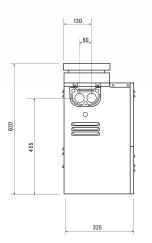

| SPECIFICATIONS & DIMENSIONS |                |                  |                      |
|-----------------------------|----------------|------------------|----------------------|
| MODEL                       | BTU INPUT      | FLUE<br>DIAMETER | WATER<br>CONNECTIONS |
| MB055N/P                    | 44,000<br>13kW | 4"<br>100 mm     | 1.5"<br>38 mm        |

All dimensions are in millimetres