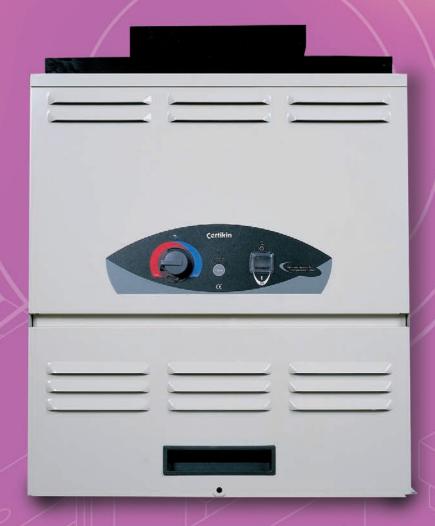

The most popular gas fired small pool and spa heater available in the UK.

## **FEATURES**

- Ideal for above ground pools and spas
- Fully CE approved by British Gas in the UK
- **■** Electronic Ignition
- Strong, weatherproof, powder coated casing suitable for indoor or outdoor installation
- High operational efficiency
- Natural gas and LP models available
- 44,000 BTU input (larger sizes also available)
- Supplied with pre-wired 13 amp plug and lead
- Suitable for Natural or LP gas

• INDUST

Certikin's swimming pool and spa gas heater is the result of many years of designing, engineering and manufacturing all types of residential and commercial pool, space, and hot water heaters.

It's simply the best you can buy.