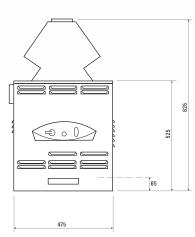

| SPECIFICATIONS & DIMENSIONS |                |                  |                      |
|-----------------------------|----------------|------------------|----------------------|
| MODEL                       | BTU INPUT      | FLUE<br>DIAMETER | WATER<br>CONNECTIONS |
| MB055N/P                    | 44,000<br>13kW | 4"<br>100 mm     | 1.5"<br>38 mm        |

All dimensions are in millimetres