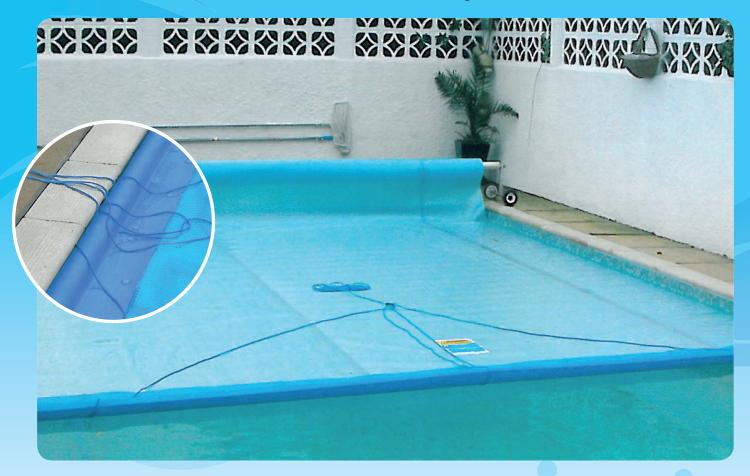

# Enables you to cover your pool quickly

Simply use the pull-cord to pull the cover from your reel system onto the pool. Typically your pool can be covered in less than a minute.

# Easy to install

The Plastica leading edge is a DIY product which can be installed easily on new or existing domestic pool covers. It comes with all the necessary fixings and pulling cord.

Available in three sizes which covers pool sizes 2.74m (9ft) up to 6.4m (24ft) wide.

Plastica can fit a domestic leading edge to a new cover ordered for a small fee.

This innovatively designed domestic pool leading edge is manufactured from a strong PVC coated polyester netting.

The buoyancy is achieved by foam inserts which allow ease of operation therefore saving time and effort.