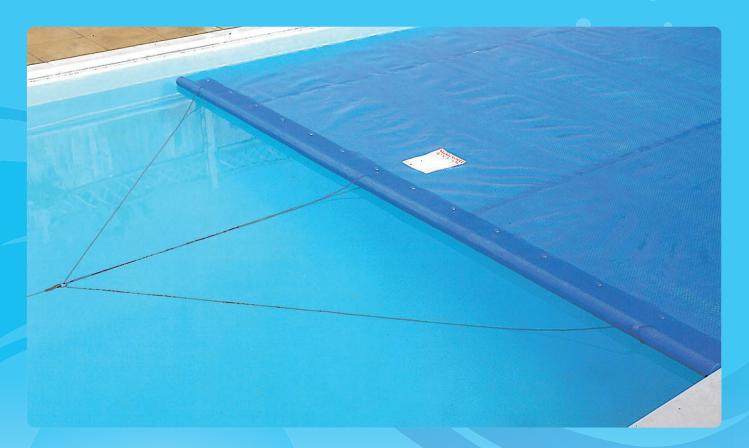

# Enables you to cover your pool quickly

Simply use the pull-cord to pull the cover from your reel system onto the pool. Typically your pool can be covered in less than a minute.

## Strong and durable

Designed to outlast the life of your solar cover. Suitable for pools up to 24ft.

# Easy to install

The Plastica leading edge is a DIY product which can be installed easily on new or existing domestic pool covers. It comes with all the necessary fixings and pulling cord.

Available in three sizes which covers pool sizes 2.74m (9ft) up to 6.4m (24ft) wide.